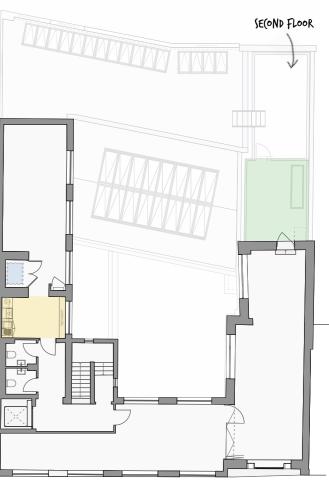

## 48

TOTAL AREA 8,466 SQ FT (GIA)\*
SELF-CONTAINED BUILDING
DOUBLE HEIGHT WORK SPACES
FEATURE ROOF LIGHTS
WCS ON EACH FLOOR
KITCHENETTE ON EACH FLOOR

ENTRAN(E

BE IN DIGBETH

Home to tech companies, media agencies, makers, and creators. Data centres, film production companies, broadcast studios and post-production spaces.