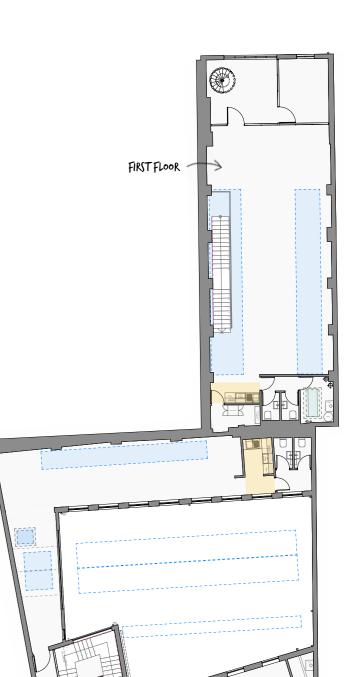

LEASING OPPORTUNITIES

### 35









### INDUSTRIOUS, INDIVIDUAL AND IN IT TOGETHER.

TOTAL AREA (INCLUDING EXTENSIONS) 7,970 SQ FT (GIA)\*
SELF-CONTAINED BUILDING
EXTERNAL CENTRAL COURTYARD
CREATIVE WORK SPACES
FEATURE ROOF LIGHTS
WCS ON EACH FLOOR
SHOWER FACILITIES
SECURE CYCLE STORAGE
LIFT ACCESS TO ALL FLOORS
POTENTIAL SECOND FLOOR ROOF TERRACE

FIRST FLOOR

\*IPMS 3 areas provided on completion















LEASING OPPORTUNITIES

## 48











TOTAL AREA 8,466 SQ FT (GIA)\*
SELF-CONTAINED BUILDING
DOUBLE HEIGHT WORK SPACES
FEATURE ROOF LIGHTS
WCS ON EACH FLOOR
KITCHENETTE ON EACH FLOOR



ENTRAN(E







BE IN DIGBETH



































Home to tech companies, media agencies, makers, and creators. Data centres, film production companies, broadcast studios and post-production spaces.

Here, everyone sparks off each other.

Why not pay a flying visit and discover what we're all about...



A STONE'S THROW AWAY FROM THE BULLRING, MOOR STREET RAIL STATION AND HS2.

THE METRO CALLS AT THE CUSTARD FACTORY FROM 2022.







# 

DIGBETH LIFESTYLE

DIGBETH LIFESTYLE















FLOODGATE FACTORIES IS A RARE CHANCE TO RESIDE WITHIN A PIECE OF DIGBETH'S RICH, INDUSTRIAL PAST. PERFECT FOR SINGLE OCCUPANCY AND FOR BRINGING TALENTS AND TRADES TOGETHER. THE ONCE IMPOSING, GRITTY FACTORY FLOORS ARE NOW BRIGHT OPEN SPACES - READY TO BECOME YOUR VERY OWN WORKSPACE TO TAKE ON THE WORLD.