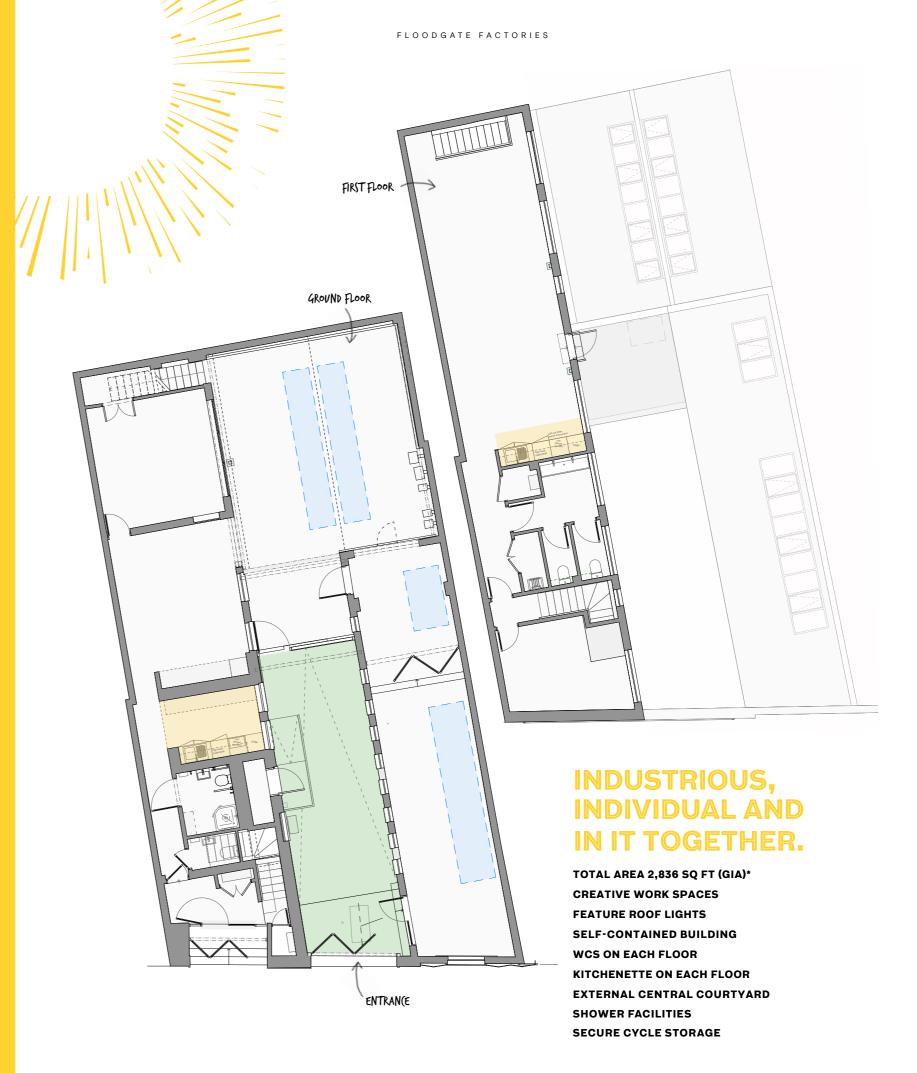

### INDUSTRIOUS, INDIVIDUAL AND IN IT TOGETHER.

TOTAL AREA (INCLUDING EXTENSIONS) 7,970 SQ FT (GIA)\*
SELF-CONTAINED BUILDING
EXTERNAL CENTRAL COURTYARD
CREATIVE WORK SPACES
FEATURE ROOF LIGHTS
WCS ON EACH FLOOR
SHOWER FACILITIES
SECURE CYCLE STORAGE
LIFT ACCESS TO ALL FLOORS
POTENTIAL SECOND FLOOR ROOF TERRACE

FIRST FLOOR

\*IPMS 3 areas provided on completion

LEASING OPPORTUNITIES