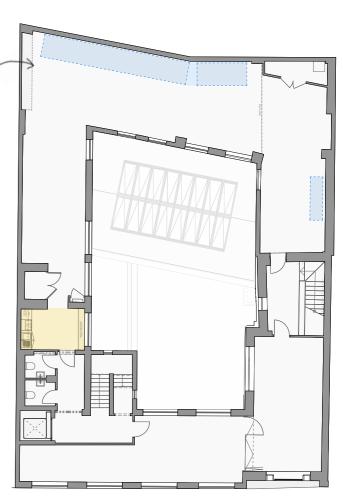

### INDUSTRIOUS, INDIVIDUAL AND IN IT TOGETHER.

TOTAL AREA (INCLUDING EXTENSIONS) 7,970 SQ FT (GIA)\*
SELF-CONTAINED BUILDING
EXTERNAL CENTRAL COURTYARD
CREATIVE WORK SPACES
FEATURE ROOF LIGHTS
WCS ON EACH FLOOR
SHOWER FACILITIES
SECURE CYCLE STORAGE
LIFT ACCESS TO ALL FLOORS
POTENTIAL SECOND FLOOR ROOF TERRACE

FIRST FLOOR

\*IPMS 3 areas provided on completion

LEASING OPPORTUNITIES