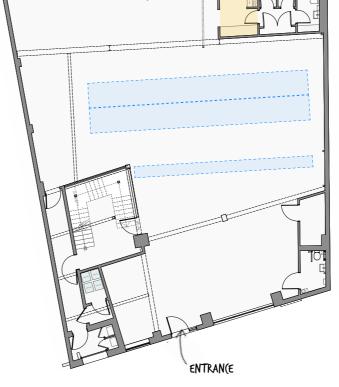

## 48

TOTAL AREA 8,466 SQ FT (GIA)\*
SELF-CONTAINED BUILDING
DOUBLE HEIGHT WORK SPACES
FEATURE ROOF LIGHTS
WCS ON EACH FLOOR
KITCHENETTE ON EACH FLOOR

ENTRAN(E

BE IN DIGBETH

Home to tech companies, media agencies, makers, and creators. Data centres, film production companies, broadcast studios and post-production spaces.