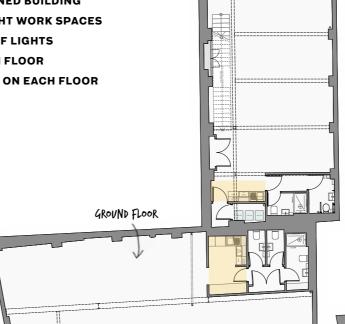

### INDUSTRIOUS, INDIVIDUAL AND IN IT TOGETHER.

TOTAL AREA (INCLUDING EXTENSIONS) 7,970 SQ FT (GIA)\*
SELF-CONTAINED BUILDING
EXTERNAL CENTRAL COURTYARD
CREATIVE WORK SPACES
FEATURE ROOF LIGHTS
WCS ON EACH FLOOR
SHOWER FACILITIES
SECURE CYCLE STORAGE
LIFT ACCESS TO ALL FLOORS
POTENTIAL SECOND FLOOR ROOF TERRACE

FIRST FLOOR

\*IPMS 3 areas provided on completion

LEASING OPPORTUNITIES