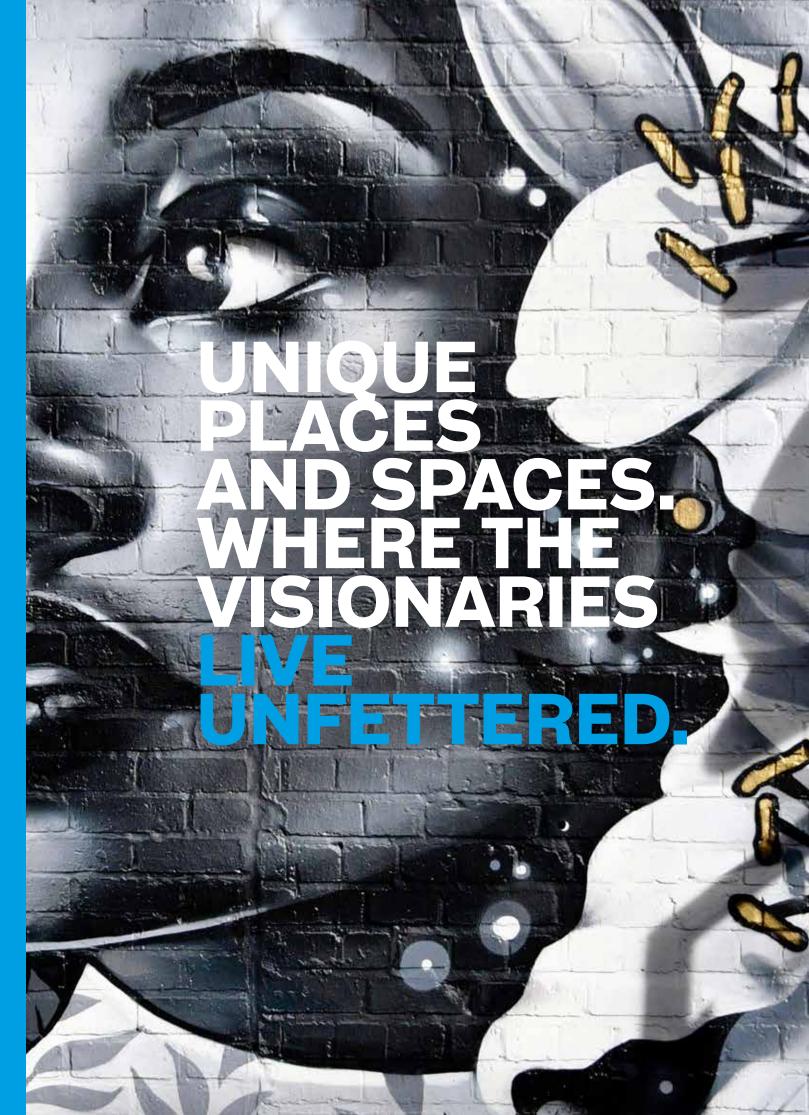

### INDUSTRIOUS, INDIVIDUAL AND IN IT TOGETHER.

TOTAL AREA (INCLUDING EXTENSIONS) 7,970 SQ FT (GIA)\*
SELF-CONTAINED BUILDING
EXTERNAL CENTRAL COURTYARD
CREATIVE WORK SPACES
FEATURE ROOF LIGHTS
WCS ON EACH FLOOR
SHOWER FACILITIES
SECURE CYCLE STORAGE
LIFT ACCESS TO ALL FLOORS
POTENTIAL SECOND FLOOR ROOF TERRACE

# 

DIGBETH LIFESTYLE

DIGBETH LIFESTYLE

FLOODGATE FACTORIES IS A RARE CHANCE TO RESIDE WITHIN A PIECE OF DIGBETH'S RICH, INDUSTRIAL PAST. PERFECT FOR SINGLE OCCUPANCY AND FOR BRINGING TALENTS AND TRADES TOGETHER. THE ONCE IMPOSING, GRITTY FACTORY FLOORS ARE NOW BRIGHT OPEN SPACES - READY TO BECOME YOUR VERY OWN WORKSPACE TO TAKE ON THE WORLD. AFTER ALL, HOW OFTEN DO YOU GET THE OPPORTUNITY TO OCCUPY YOUR OWN INDUSTRIAL POWERHOUSE?

We have taken care of the kitchens, WCs, lifts and outdoor spaces – all kitted out with the next generation of Digbeth's visionaries and modern day industrialists in mind.

Floodgate Factories is just across the road from Fazeley Studios and around the corner from the Custard Factory – so you're right at the heart of Birmingham's creative machine too.