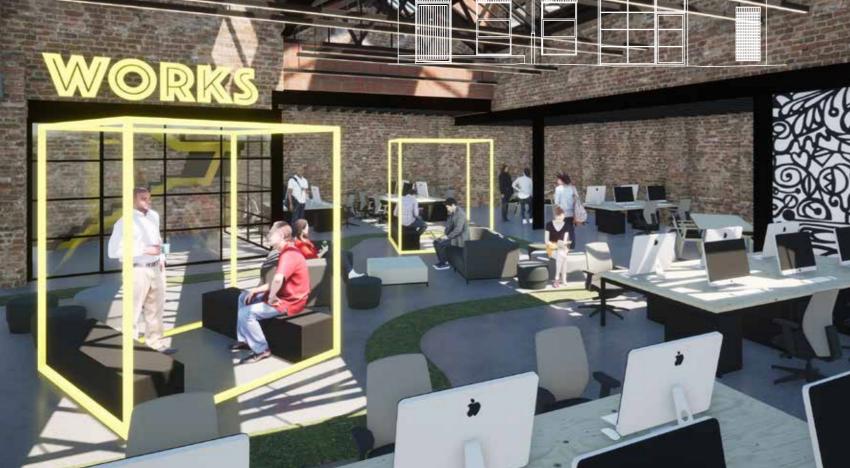

### INDUSTRIOUS, INDIVIDUAL AND IN IT TOGETHER.

TOTAL AREA (INCLUDING EXTENSIONS) 7,970 SQ FT (GIA)\*
SELF-CONTAINED BUILDING
EXTERNAL CENTRAL COURTYARD
CREATIVE WORK SPACES
FEATURE ROOF LIGHTS
WCS ON EACH FLOOR
SHOWER FACILITIES
SECURE CYCLE STORAGE
LIFT ACCESS TO ALL FLOORS
POTENTIAL SECOND FLOOR ROOF TERRACE

# 

DIGBETH LIFESTYLE

DIGBETH LIFESTYLE

FLOODGATE FACTORIES IS A RARE CHANCE TO RESIDE WITHIN A PIECE OF DIGBETH'S RICH, INDUSTRIAL PAST. PERFECT FOR SINGLE OCCUPANCY AND FOR BRINGING TALENTS AND TRADES TOGETHER. THE ONCE IMPOSING, GRITTY FACTORY FLOORS ARE NOW BRIGHT OPEN SPACES - READY TO BECOME YOUR VERY OWN WORKSPACE TO TAKE ON THE WORLD. AFTER ALL, HOW OFTEN DO YOU GET THE OPPORTUNITY TO OCCUPY YOUR OWN INDUSTRIAL POWERHOUSE?

We have taken care of the kitchens, WCs, lifts and outdoor spaces – all kitted out with the next generation of Digbeth's visionaries and modern day industrialists in mind.

Floodgate Factories is just across the road from Fazeley Studios and around the corner from the Custard Factory – so you're right at the heart of Birmingham's creative machine too.