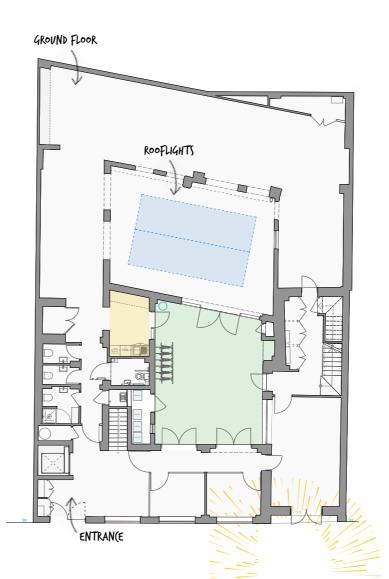

### INDUSTRIOUS, INDIVIDUAL AND IN IT TOGETHER.

TOTAL AREA (INCLUDING EXTENSIONS) 7,970 SQ FT (GIA)\*
SELF-CONTAINED BUILDING
EXTERNAL CENTRAL COURTYARD
CREATIVE WORK SPACES
FEATURE ROOF LIGHTS
WCS ON EACH FLOOR
SHOWER FACILITIES
SECURE CYCLE STORAGE
LIFT ACCESS TO ALL FLOORS
POTENTIAL SECOND FLOOR ROOF TERRACE

FIRST FLOOR

\*IPMS 3 areas provided on completion

LEASING OPPORTUNITIES