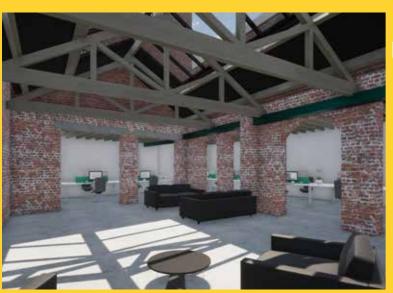

### INDUSTRIOUS, INDIVIDUAL AND IN IT TOGETHER.

TOTAL AREA (INCLUDING EXTENSIONS) 7,970 SQ FT (GIA)\*
SELF-CONTAINED BUILDING
EXTERNAL CENTRAL COURTYARD
CREATIVE WORK SPACES
FEATURE ROOF LIGHTS
WCS ON EACH FLOOR
SHOWER FACILITIES
SECURE CYCLE STORAGE
LIFT ACCESS TO ALL FLOORS
POTENTIAL SECOND FLOOR ROOF TERRACE

# 

DIGBETH LIFESTYLE

DIGBETH LIFESTYLE

FLOODGATE FACTORIES IS A RARE CHANCE TO RESIDE WITHIN A PIECE OF DIGBETH'S RICH, INDUSTRIAL PAST. PERFECT FOR SINGLE OCCUPANCY AND FOR BRINGING TALENTS AND TRADES TOGETHER. THE ONCE IMPOSING, GRITTY FACTORY FLOORS ARE NOW BRIGHT OPEN SPACES - READY TO BECOME YOUR VERY OWN WORKSPACE TO TAKE ON THE WORLD. AFTER ALL, HOW OFTEN DO YOU GET THE OPPORTUNITY TO OCCUPY YOUR OWN INDUSTRIAL POWERHOUSE?

We have taken care of the kitchens, WCs, lifts and outdoor spaces – all kitted out with the next generation of Digbeth's visionaries and modern day industrialists in mind.

Floodgate Factories is just across the road from Fazeley Studios and around the corner from the Custard Factory – so you're right at the heart of Birmingham's creative machine too.