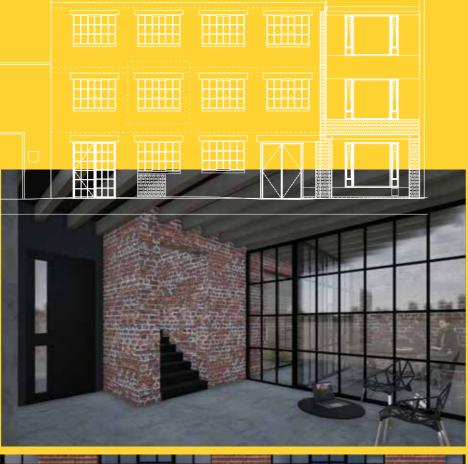

### INDUSTRIOUS, INDIVIDUAL AND IN IT TOGETHER.

TOTAL AREA (INCLUDING EXTENSIONS) 7,970 SQ FT (GIA)\*
SELF-CONTAINED BUILDING
EXTERNAL CENTRAL COURTYARD
CREATIVE WORK SPACES
FEATURE ROOF LIGHTS
WCS ON EACH FLOOR
SHOWER FACILITIES
SECURE CYCLE STORAGE
LIFT ACCESS TO ALL FLOORS
POTENTIAL SECOND FLOOR ROOF TERRACE

# 

DIGBETH LIFESTYLE

DIGBETH LIFESTYLE

FLOODGATE FACTORIES IS A RARE CHANCE TO RESIDE WITHIN A PIECE OF DIGBETH'S RICH, INDUSTRIAL PAST. PERFECT FOR SINGLE OCCUPANCY AND FOR BRINGING TALENTS AND TRADES TOGETHER. THE ONCE IMPOSING, GRITTY FACTORY FLOORS ARE NOW BRIGHT OPEN SPACES - READY TO BECOME YOUR VERY OWN WORKSPACE TO TAKE ON THE WORLD. AFTER ALL, HOW OFTEN DO YOU GET THE OPPORTUNITY TO OCCUPY YOUR OWN INDUSTRIAL POWERHOUSE?

We have taken care of the kitchens, WCs, lifts and outdoor spaces – all kitted out with the next generation of Digbeth's visionaries and modern day industrialists in mind.

Floodgate Factories is just across the road from Fazeley Studios and around the corner from the Custard Factory – so you're right at the heart of Birmingham's creative machine too.